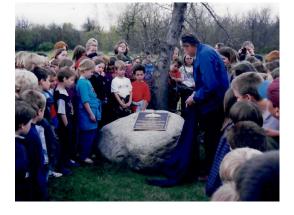

## **Headingley Historical Corner** The picture below is from the plaque unveiling of what building in

Headingley?

Hint: Who is Mr. Taylor surrounded by?

Picture supplied from the Jean Ammeter Collection

#### **PUZZLE SOLUTIONS**

**Bamboozable:** Somewhere over the Rainbow, X Marks the Spot, Put two and two together, Just Right, I Before E except after C, High Seas

**Brainteaser:** A River

**Historical Corner:** The plaque was unveiled at the location of the first Phoenix School